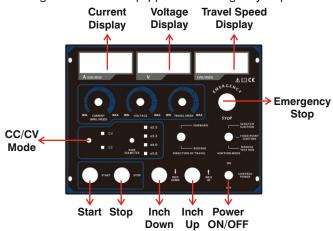

## Control Panel

Simple and easy to operate, CV or CC Mode switch selects the desired output characteristics for the process being used. Preset welding current, voltage and traveling speed. Adapt to four kinds of welding wire diameter. Equipped with emergency stop button