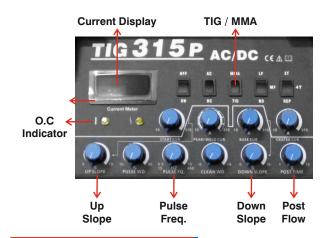

#### **Control Panel**

Simple and easy to operate, one rotary knob for welding current preset. Customers can easily choose the welding current, 2T/4T, welding data, according to the display panel printing.