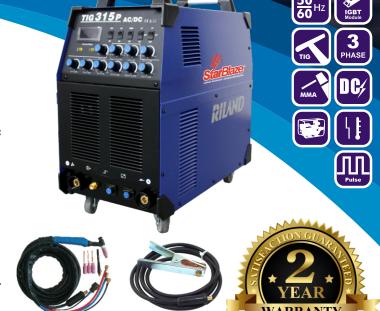

# THE WELDING EXPERTS YOU CAN TRUST

The high cost-performance, TIG 315P AC/DC

Excellent, Professional, Reliable, Rugged, Basic Industrial TIG Welding

- ▲ Pulse frequency and pulse width adjustable.
- ▲ Post-flow adjustable.
- ▲ Up-slope and down-slope adjustable.
- ▲ Peak current and background current adjustable.
- ▲ Start current and crater current adjustable.
- ▲ Tri-proof air duct design.
- ▲ Dual functions: HFTIG and MMA.
- ▲ Protection against under voltage, over voltage and over current, it makes the machine safe & reliable.

#### Standard package includes /

- ▲ 1 PC inverter power source
- ▲ 1 PC Water cooled TIG torch
- ▲ 1 PC Earth clamp, cable with Europlug